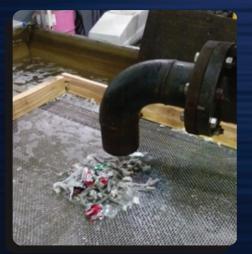

These materials are automatically broken down to manageable size before entering and are then able to easily flow through the entire pump system.