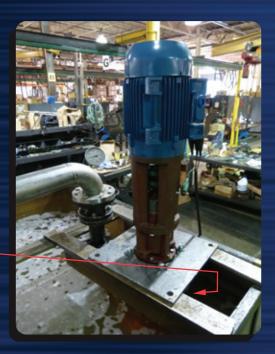

## The Gusher Chopperator Pump...Proven Performance.

Here at the Gusher testing facility, some of the most extremely system-clogging foreign materials are intoduced into the *Chopperator* pump's intake.

These materials are automatically broken down to manageable size before entering and are then able to easily flow through the entire pump system.