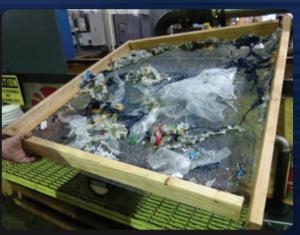

## The Gusher Chopperator Pump...Proven Performance.

Here at the Gusher testing facility, some of the most extremely system-clogging foreign materials are intoduced into the *Chopperator* pump's intake.

These materials are automatically broken down to manageable size before entering and are then able to easily flow through the entire pump system.