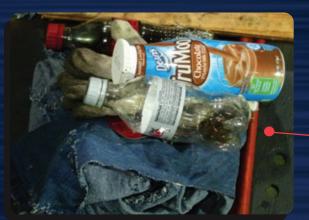

## The Gusher Chopperator Pump...Proven Performance.

Here at the Gusher testing facility, some of the most extremely system-clogging foreign materials are intoduced into the *Chopperator* pump's intake.