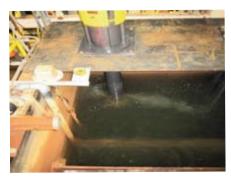

#### Installation makes dollars (and sense) at YKK Fasteners...

These two 6 foot long vortex cantilever pumps with 54 power frames and 3.750 OD shafts have a secondary mounting plate to match the waste water tank. These pumps took the place of 12 air diaphram pumps that had to be cleaned and repaired every 1-2 months. This arrangement not only keeps the repair cost down but also reduces the air consumption down for all around cost savings!