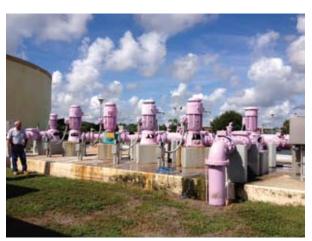

# A Deming First...

Chris Hayter shares photos of the first Deming Self Seal Pump installed and started up in Florida. It is at the city of Winter Haven and is the first of 6 to be replaced and retro-fitted.