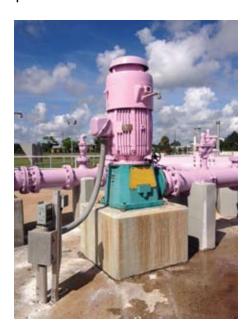

# A Deming First...

Chris Hayter shares photos of the first Deming Self Seal Pump installed and started up in Florida. It is at the city of Winter Haven and is the first of 6 to be replaced and retro-fitted.