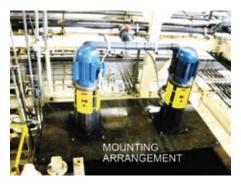

#### Installation makes dollars (and sense) at YKK Fasteners...

These two 6 foot long vortex cantilever pumps with 54 power frames and 3.750 OD shafts have a secondary mounting plate to match the waste water tank. These pumps took the place of 12 air diaphram pumps that had to be cleaned and repaired every 1-2 months. This arrangement not only keeps the repair cost down but also reduces the air consumption down for all around cost savings!